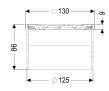

## Description

Used in combination with a drain body of the KESSEL modular system, the upper section is suitable for indoor point drainage.

| Version:           |                     |
|--------------------|---------------------|
| System:            | 125                 |
|                    |                     |
| Dimensions:        |                     |
| Height:            | 90 mm               |
|                    |                     |
| Coverage features: |                     |
| Type of cover:     | Design cover        |
| Grating design:    | Oval                |
| Cover material:    | 316 stainless steel |
| Colour of cover:   | silver              |
| Load class:        | L 15 (EN 1253-1)    |
| Height:            | 16 mm               |
| Surface:           | ground              |

## Grating:

Rim length: Rim width: Rim material:

Shape of upper section: Upper section material: 132 mm 132 mm 316 stainless steel

square ABS