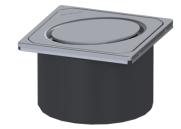

## Upper section Oval design cover, 316 SST, L 15

## Description

Used in combination with a drain body of the KESSEL modular system, the upper section is suitable for indoor point drainage.

| Version:           |                     |
|--------------------|---------------------|
| System:            | 125                 |
|                    |                     |
| Dimensions:        |                     |
| Height:            | 90 mm               |
|                    |                     |
| Coverage features: |                     |
| Type of cover:     | Design cover        |
| Grating design:    | Oval                |
| Cover material:    | 316 stainless steel |
| Colour of cover:   | silver              |
| Load class:        | L 15 (EN 1253-1)    |
| Height:            | 16 mm               |
| Surface:           | ground              |

## Grating:

Rim length: Rim width: Rim material:

Shape of upper section: Upper section material: 132 mm 132 mm 316 stainless steel

square ABS