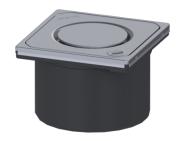

## Upper section Spot design cover, 304 SST, Lock & Lift, K 3

## **Description**

Used in combination with a drain body of the KESSEL modular system, the upper section is suitable for indoor point drainage.

Version:

System: 125

**Dimensions:** 

Height: 90 mm

Coverage features:

Type of cover: Design cover

Grating design: Spot

Cover material: 304 stainless steel

Colour of cover: silver

Load class: K 3 (EN 1253-1)

Height: 16 mm
Surface: ground
Locking: Lock & Lift

## **Grating:**

Rim length: 132 mm Rim width: 132 mm

Rim material: 304 stainless steel

Shape of upper section: square Upper section material: ABS