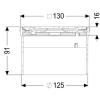

## **Description**

Used in combination with a drain body of the KESSEL modular system, the upper section is suitable for indoor point drainage.

Version:

System: 125

**Dimensions:** 

Height: 90 mm

Coverage features:

## **Grating:**

Rim length: 132 mm Rim width: 132 mm

Rim material: 304 stainless steel

Shape of upper section: square Upper section material: ABS