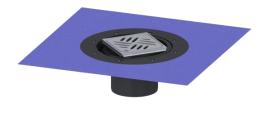

# Variofix upper section Kessel design cover, 316 SST, Lock&Lift, L 15

# Description

Used in combination with a drain body of the KESSEL modular system, the upper section is suitable for indoor point drainage.

### Coverage features:

Type of cover: Grating design: Cover material: Colour of cover: Load class: Locking: Design cover Kessel 316 stainless steel silver L 15 (EN 1253-1) Lock & Lift