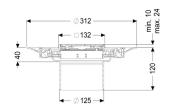

#### Version:

| Seal:                                     | Lip seal                                              |
|-------------------------------------------|-------------------------------------------------------|
| System:                                   | 125                                                   |
| Type of waterproofing layer:              | Waterproofing layer                                   |
| Waterproofing layer on the upper section: | Enclosed sealing collar to be glued (bd) according to |
| Water exposure class in accordance to DIN | DIN 18534                                             |
| 18534-1 (up to and including):            | W3-I                                                  |
| Dimensions:                               |                                                       |
| Height:                                   | 120 mm                                                |
| Diameter:                                 | 312 mm                                                |
| Vertical adjustment:                      | vertically adjustable upper section                   |
| Vertical adjustment:                      | 10 - 23 mm                                            |
| Upper section:                            | adjustable in three dimensions                        |
|                                           | ,                                                     |

## Grating:

Rim length: Rim width: Rim material:

Upper section material:

132 mm 132 mm 316 stainless steel

ABS