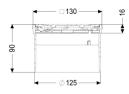

## Description

Used in combination with a drain body of the KESSEL modular system, the upper section is suitable for indoor point drainage.

| Version:           |                     |
|--------------------|---------------------|
| System:            | 125                 |
|                    |                     |
| Dimensions:        |                     |
| Height:            | 90 mm               |
|                    |                     |
| Coverage features: |                     |
| Type of cover:     | Design cover        |
| Grating design:    | Oval                |
| Cover material:    | 304 stainless steel |
| Colour of cover:   | silver              |
| Load class:        | L 15 (EN 1253-1)    |
| Height:            | 16 mm               |
| Surface:           | ground              |

## Grating:

Rim length: Rim width: Rim material:

Shape of upper section: Upper section material: 132 mm 132 mm 304 stainless steel

square ABS