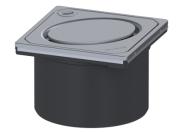

## Upper section Oval design cover, 304 SST, Lock & Lift, L 15

## Description

Used in combination with a drain body of the KESSEL modular system, the upper section is suitable for indoor point drainage.

| Version:           |                     |
|--------------------|---------------------|
| System:            | 125                 |
|                    |                     |
| Dimensions:        |                     |
| Height:            | 90 mm               |
|                    |                     |
| Coverage features: |                     |
| Type of cover:     | Design cover        |
| Grating design:    | Oval                |
| Cover material:    | 304 stainless steel |
| Colour of cover:   | silver              |
| Load class:        | L 15 (EN 1253-1)    |
| Height:            | 16 mm               |
| Surface:           | ground              |