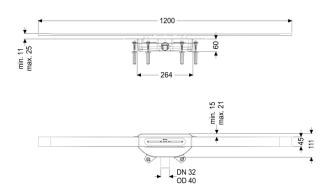

W3-I

| D:                                         |                       |
|--------------------------------------------|-----------------------|
| Dimensions:                                |                       |
| Length:                                    | 264 mm                |
| Width:<br>Min. design height:              | 111 mm<br>60 mm       |
| Min. design neight.                        | OO IIIIII             |
|                                            |                       |
| Tank:                                      |                       |
| Outlet nominal size (DN):                  | 40                    |
| Outlet nominal size (OD):                  | 40                    |
|                                            |                       |
| Drain body:                                |                       |
| Material of drain body:                    | PP                    |
| Socket version:                            | lateral               |
|                                            |                       |
| Coverage features:                         |                       |
| Type of cover:                             | Stainless steel cover |
| Cover material:                            | 316 stainless steel   |
| Min. flooring height:                      | 11 mm<br>25 mm        |
| Max. flooring height:<br>Load class:       | K 3 (EN 1253-1)       |
| Length:                                    | 1,200 mm              |
| Width:                                     | 45 mm                 |
| Surface:                                   | Copper brushed        |
| Locking:                                   | placed                |
| Shape of upper section:                    | square                |
| Discharge rate (I/s) with 10 mm backwater: | 0.2 l/s               |
| Discharge rate (l/s) with 20 mm backwater: | 0.4 l/s               |