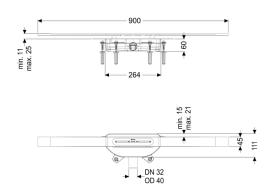

W3-I

| Dimensions:                                                                                                             |                                                                                                                                 |
|-------------------------------------------------------------------------------------------------------------------------|---------------------------------------------------------------------------------------------------------------------------------|
| Length:<br>Width:<br>Min. design height:                                                                                | 264 mm<br>111 mm<br>60 mm                                                                                                       |
| Tank:                                                                                                                   |                                                                                                                                 |
| Outlet nominal size (DN): Outlet nominal size (OD):                                                                     | 40<br>40                                                                                                                        |
| Drain body:                                                                                                             |                                                                                                                                 |
| Material of drain body:<br>Socket version:                                                                              | PP<br>lateral                                                                                                                   |
| Coverage features:                                                                                                      |                                                                                                                                 |
| Type of cover: Cover material: Min. flooring height: Max. flooring height: Load class: Length: Width: Surface: Locking: | Stainless steel cover<br>316 stainless steel<br>11 mm<br>25 mm<br>K 3 (EN 1253-1)<br>900 mm<br>45 mm<br>Black brushed<br>placed |
| Shape of upper section: Discharge rate (l/s) with 10 mm backwater: Discharge rate (l/s) with 20 mm backwater:           | square<br>0.2 l/s<br>0.4 l/s                                                                                                    |