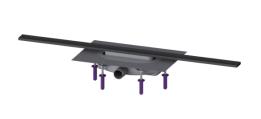

## **Description**

The narrow Linearis Infinity channel for walk-in showers is suitable for indoor linear drainage for household and commercial use. The channel profile made of 316 stainless steel can be extended straight or at three (30, 45 and 90 degree) angles.

The drain body made of PP is equipped with sound and settlement absorbers. The channel contains a clip-on flange with factory-mounted waterproofing membrane to EN 1253-1 and

DIN 18534-1-W3-I. The channel profile can be pushed in the lengthwise and transverse direction in the clip-on flange to level out construction tolerance.

Including Megastop mechanical odour trap with water seal.

Open seepage water openings, without flooding of the waterproofing level in the event of backwater.