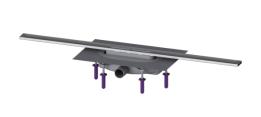

## **Description**

The narrow Linearis Infinity channel for walk-in showers is suitable for indoor linear drainage for household and commercial use. The channel profile made of 316 stainless steel can be extended straight or at three (30, 45 and 90 degree) angles.

The drain body made of PP is equipped with sound and settlement absorbers. The channel contains a clip-on flange with factory-mounted waterproofing membrane to EN 1253-1 and

DIN 18534-1-W3-I. The channel profile can be pushed in the lengthwise and transverse direction in the clip-on flange to level out construction tolerance.

Including Megastop mechanical odour trap with water seal.

Open seepage water openings, without flooding of the waterproofing level in the event of backwater.

**Dimensions:** 

General characteristics:

Length:264 mmWidth:111 mmMin. design height:60 mm

Tank:

Outlet nominal size (DN): 40
Outlet nominal size (OD): 40

Drain body:

Material of drain body: PP Socket version: lateral