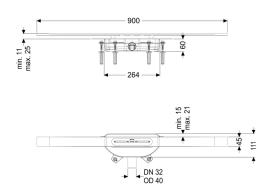

**Dimensions:** 

General characteristics:

Length:264 mmWidth:111 mmMin. design height:60 mm

Tank:

Outlet nominal size (DN): 40
Outlet nominal size (OD): 40

Drain body:

Material of drain body: PP Socket version: lateral

Coverage features:

Type of cover: Stainless steel cover Cover material: 316 stainless steel

Min. flooring height: 11 mm Max. flooring height: 25 mm

Load class: K 3 (EN 1253-1)
Length: 900 mm
Width: 45 mm
Surface: Brushed SST
Locking: placed