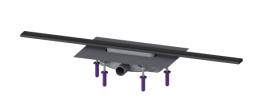

## Description

The narrow Linearis Infinity channel for walk-in showers is suitable for indoor linear drainage for household and commercial use. The channel profile made of 316 stainless steel can be extended straight or at three (30, 45 and 90 degree) angles.

The drain body made of PP is equipped with sound and settlement absorbers. The channel contains a clip-on flange with factory-mounted waterproofing membrane to EN 1253-1 and

DIN 18534-1-W3-I. The channel profile can be pushed in the lengthwise and transverse direction in the clip-on flange to level out construction tolerance.

Including odour trap with 24 mm water seal.

Open seepage water openings, without flooding of the waterproofing level in the event of backwater.