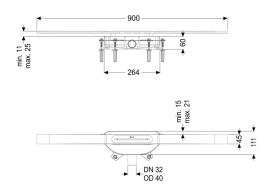

Sealing water height: 24 mm

| Dimensions:                                                                                                             |                                                                                                                                 |
|-------------------------------------------------------------------------------------------------------------------------|---------------------------------------------------------------------------------------------------------------------------------|
| Length:<br>Width:<br>Min. design height:                                                                                | 264 mm<br>111 mm<br>60 mm                                                                                                       |
| Tank:                                                                                                                   |                                                                                                                                 |
| Outlet nominal size (DN): Outlet nominal size (OD):                                                                     | 40<br>40                                                                                                                        |
| Drain body:                                                                                                             |                                                                                                                                 |
| Material of drain body:<br>Socket version:                                                                              | PP<br>lateral                                                                                                                   |
| Coverage features:                                                                                                      |                                                                                                                                 |
| Type of cover: Cover material: Min. flooring height: Max. flooring height: Load class: Length: Width: Surface: Locking: | Stainless steel cover<br>316 stainless steel<br>11 mm<br>25 mm<br>K 3 (EN 1253-1)<br>900 mm<br>45 mm<br>Black brushed<br>placed |
| Shape of upper section: Discharge rate (l/s) with 10 mm backwater: Discharge rate (l/s) with 20 mm backwater:           | square<br>0.4 l/s<br>0.5 l/s                                                                                                    |