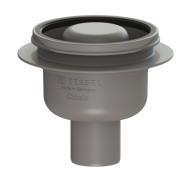

## **Description**

The drain body for Classic floor/bathroom drains is made of polymer and is equipped with a secure, reliably installed seal.

|  | rs |  |  |
|--|----|--|--|
|  |    |  |  |

System: 100 Odour trap: included

## General characteristics:

Nominal size (DN): 50 Outer diameter (OD): 50

Standard: EN 1253-1

#### **Dimensions:**

Length: 156 mm Width: 156 mm Height: 135 mm

Tank:

Number of outlets: 1ST

Drain body:

Material of drain body: ABS Socket version: vertical

Discharge rate (l/s) with 20 mm backwater: 0.8 l/s