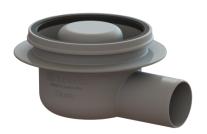

## **Description**

The drain body for Classic floor/bathroom drains is made of polymer and is equipped with a secure, reliably installed seal.

|  | si |  |  |
|--|----|--|--|
|  |    |  |  |
|  |    |  |  |

### Dimensions:

Length: 184 mm Width: 156 mm Height: 90 mm

Tank:

Number of outlets: 1ST

## Drain body:

Material of drain body: ABS Socket version: lateral

Discharge rate (l/s) with 20 mm backwater: 0.8 l/s