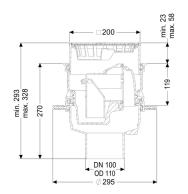

## **Dimensions:**

Height: Cutout dimension, length: Cutout dimension, width: Diameter:

## Tank:

Outlet nominal size (DN):100Outlet nominal size (OD):110Installation depth:285 - 340 mm

## Drain body:

Socket version:

vertical

270 mm

310 mm

310 mm 295 mm

Vertical adjustment: Adjustment range: vertically adjustable upper section 23 - 80 mm

## **Coverage features:**

| Type of cover:                             | Slotted cover made of stainless steel |
|--------------------------------------------|---------------------------------------|
| Cover material:                            | 304 stainless steel                   |
| Colour of cover:                           | silver                                |
| Load class:                                | K 3 (EN 1253-1)                       |
| Length:                                    | 200 mm                                |
| Width:                                     | 200 mm                                |
| Height:                                    | 25 mm                                 |
| Sludge bucket:                             | yes                                   |
| Discharge rate (l/s) with 10 mm backwater: | 1,6 l/s                               |
| Discharge rate (l/s) with 20 mm backwater: | 2.3 l/s                               |