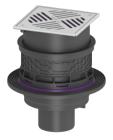

## Description

The polymer Universal Plus basement drain is used for drainage of non-faecal wastewater and is equipped with a removable odour closure and a sludge bucket. Including temporary protective cover.

### Version:

Odour trap:

included

## **Coverage features:**

| Type of cover:                             | Slotted cover made of stainless steel |
|--------------------------------------------|---------------------------------------|
| Cover material:                            | 304 stainless steel                   |
| Colour of cover:                           | silver                                |
| Load class:                                | K 3 (EN 1253-1)                       |
| Length:                                    | 200 mm                                |
| Width:                                     | 200 mm                                |
| Height:                                    | 25 mm                                 |
| Sludge bucket:                             | yes                                   |
| Discharge rate (l/s) with 10 mm backwater: | 1,6 l/s                               |
| Discharge rate (l/s) with 20 mm backwater: | 2.3 l/s                               |