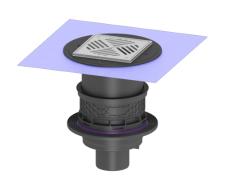

## **Description**

The polymer Universal Plus basement drain is used for drainage of non-faecal wastewater and is equipped with a removable backwater valve with two backwater flaps and a one hand-lockable emergency closure. Including temporary protective cover.

The drain is pressure-waterproof up to 0.6 bar (MFPA Leipzig tested) and radontight (IAF Radioökologie GmbH tested).

Type of wastewater: wastewater without sewage Installation situation: floor slab installation

## Version:

Type of waterproofing layer: Waterproofing layer

Emergency closure: yes

Waterproofing layer on the upper section: Enclosed sealing collar to be glued (bd) according to

DIN 18534

W3-I

Water exposure class in accordance to DIN

18534-1 (up to and including):

Sealing water height: 60 mm
Backwater protection: Type 5
Number of mechanical backwater flaps: 2

| 100<br>black<br>EN 1253, EN 13564                                                                                      |
|------------------------------------------------------------------------------------------------------------------------|
|                                                                                                                        |
| 270 mm<br>310 mm<br>310 mm<br>295 mm                                                                                   |
|                                                                                                                        |
| 309 - 408 mm                                                                                                           |
|                                                                                                                        |
| vertical                                                                                                               |
| vertically adjustable upper section<br>12 - 28 mm                                                                      |
|                                                                                                                        |
| Slotted cover made of stainless steel<br>304 stainless steel<br>silver<br>K 3 (EN 1253-1)<br>200 mm<br>200 mm<br>25 mm |
|                                                                                                                        |