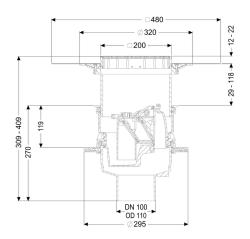

18534-1 (up to and including):

Sealing water height: 60 mm
Backwater protection: Type 5
Number of mechanical backwater flaps: 2

| 100<br>black<br>EN 1253, EN 13564                                                                                      |
|------------------------------------------------------------------------------------------------------------------------|
|                                                                                                                        |
| 270 mm<br>310 mm<br>310 mm<br>295 mm                                                                                   |
|                                                                                                                        |
| 309 - 408 mm                                                                                                           |
|                                                                                                                        |
| vertical                                                                                                               |
| vertically adjustable upper section<br>12 - 28 mm                                                                      |
|                                                                                                                        |
| Slotted cover made of stainless steel<br>304 stainless steel<br>silver<br>K 3 (EN 1253-1)<br>200 mm<br>200 mm<br>25 mm |
|                                                                                                                        |