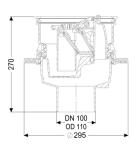

| Height: Cutout dimension, length: Cutout dimension, width: Diameter: | 270 mm<br>310 mm<br>310 mm<br>295 mm |
|----------------------------------------------------------------------|--------------------------------------|
| Drain body:                                                          |                                      |
| Socket version:                                                      | vertical                             |
| Vertical adjustment:                                                 | vertically adjustable upper section  |
| Coverage features:                                                   |                                      |
| Sludge bucket:                                                       | yes                                  |

**Dimensions:**