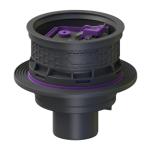

## **Description**

In combination with an upper section, the polymer Universal Plus drain body is used for drainage of non-faecal wastewater and is equipped with a removable backwater valve with two backwater flaps, a one hand-lockable emergency closure and a sludge bucket. Including temporary protective cover.

The drain is pressure-waterproof up to 0.6 bar (MFPA Leipzig tested) and radontight (IAF Radioökologie GmbH tested).

Type of wastewater: wastewater without sewage

Installation situation: floor slab installation

Version:

Emergency closure: yes

Sealing water height: 60 mm
Backwater protection: Type 5
Number of mechanical backwater flaps: 2

General characteristics:

Nominal size (DN): 100 Colour: black

Standard: EN 1253, EN 13564

| Height: Cutout dimension, length: Cutout dimension, width: Diameter: | 270 mm<br>310 mm<br>310 mm<br>295 mm |
|----------------------------------------------------------------------|--------------------------------------|
| Drain body:                                                          |                                      |
| Socket version:                                                      | vertical                             |
| Vertical adjustment:                                                 | vertically adjustable upper section  |
| Coverage features:                                                   |                                      |
| Sludge bucket:                                                       | yes                                  |