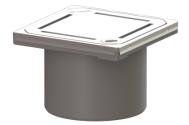

# Upper section System 100, Slot design cover, Lock&Lift

# Description

Used in combination with a drain body of the KESSEL modular system 100, the upper section is suitable for indoor point drainage.

#### Version: 100 System: **Dimensions:** Height: 90 mm **Coverage features:** Type of cover: Stainless steel cover Grating design: Slot Cover material: 304 stainless steel Colour of cover: silver K 3 (EN 1253-1) Load class: Height: 16 mm Lock & Lift Locking: **Grating:** Rim length: 132 mm Rim width: 132 mm 304 stainless steel Rim material: Shape of upper section: square