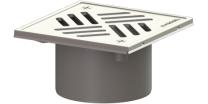

# Upper section System 100, Slotted cover, K3

#### Coverage features:

Type of cover: Cover material: Colour of cover: Load class: Height:

#### Grating:

Rim length: Rim width: Rim material:

Shape of upper section: Upper section material: Slotted cover 304 stainless steel silver K 3 (EN 1253-1) 18 mm

150 mm 150 mm 304 stainless steel

square ABS